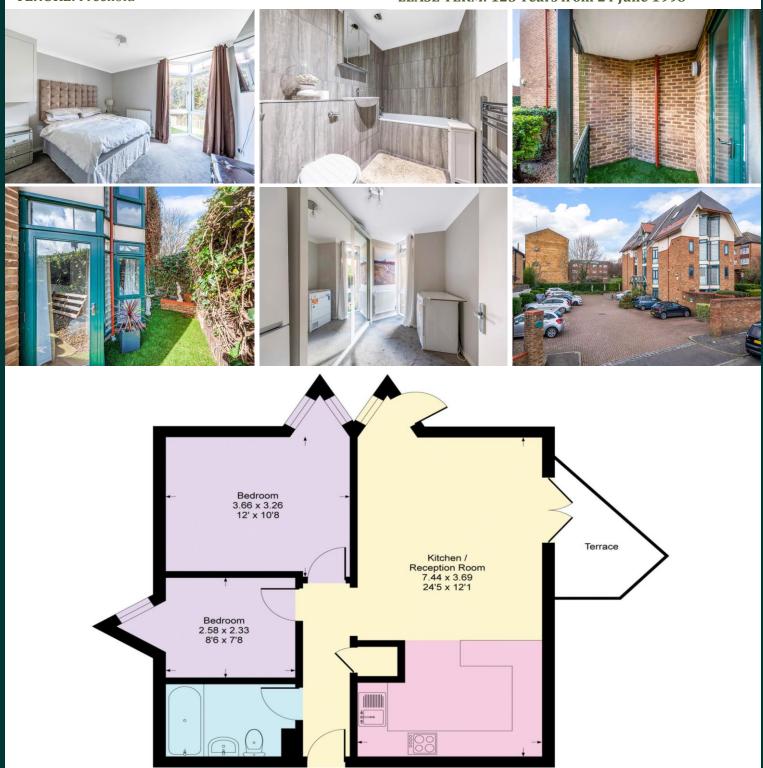

## TWO DOUBLE BEDROOM ground floor apartment set within a modern building and offered with NO FORWARD CHAIN and direct access to a COURTYARD GARDEN. Benefiting from a ALLOCATED PARKING SPACE.

**EPC RATING:** C **COUNCIL TAX BAND:** C

TENURE: Freehold LEASE TERM: 125 Years from 24 June 1998

## CONSUMER PROCTECTION FROM UNFAIR TRADING REGULATIONS 2008

IN

**Ground Floor** 

Please note that any services, heating system or appliances have not been tested, and no warranty can be given or implied as to their working order. You are advised to obtain verification from your solicitor or surveyor. References to the tenure of a property are based on information supplied by the seller. We have not had sight of the title documents and a buyer is advised to obtain verification from their solicitor. Items shown in photographs are not included unless specifically mentioned within the sales particulars, but may be available by separate negotiation. Whilst every attempt has been made to ensure the accuracy of the floor plan contained here, measurements of doors, windows, rooms and any other items are approximate and no responsibility is taken for any error, omission, or mis-statement. We advise you to book an appointment to view before embarking on any journey to see a property, and check its availability. The accuracy of these details are not guaranteed and they do not form part of the contract.